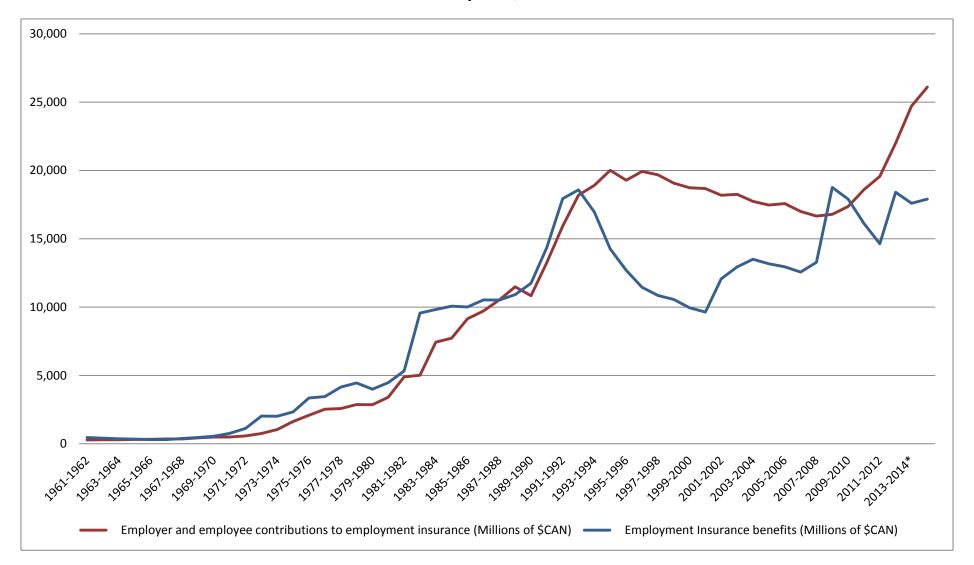

## El Premiums and Benefits by Year, 1961-1962 to 2014-2015\*

| Fiscal Year | Employer and employee contributions to employment insurance (Millions of \$CAN) | Employment<br>Insurance benefits<br>(Millions of \$CAN) | Fiscal Year | Employer and employee contributions to employment insurance (Millions of \$CAN) | Employment<br>Insurance benefits<br>(Millions of \$CAN) |
|-------------|---------------------------------------------------------------------------------|---------------------------------------------------------|-------------|---------------------------------------------------------------------------------|---------------------------------------------------------|
| 1961-1962   | \$278                                                                           | \$454                                                   | 1977-1978   | \$2,576                                                                         | \$4,139                                                 |
| 1962-1963   | \$286                                                                           | \$403                                                   | 1978-1979   | \$2,865                                                                         | \$4,446                                                 |
| 1963-1964   | \$296                                                                           | \$366                                                   | 1979-1980   | \$2,857                                                                         | \$3,988                                                 |
| 1964-1965   | \$314                                                                           | \$335                                                   | 1980-1981   | \$3,400                                                                         | \$4,476                                                 |
| 1965-1966   | \$329                                                                           | \$297                                                   | 1981-1982   | \$4,894                                                                         | \$5,327                                                 |
| 1966-1967   | \$343                                                                           | \$307                                                   | 1982-1983   | \$5,011                                                                         | \$9,569                                                 |
| 1967-1968   | \$347                                                                           | \$389                                                   | 1983-1984   | \$7,436                                                                         | \$9,819                                                 |
| 1968-1969   | \$434                                                                           | \$459                                                   | 1984-1985   | \$7,729                                                                         | \$10,063                                                |
| 1969-1970   | \$492                                                                           | \$542                                                   | 1985-1986   | \$9,147                                                                         | \$10,013                                                |
| 1970-1971   | \$495                                                                           | \$758                                                   | 1986-1987   | \$9,717                                                                         | \$10,520                                                |
| 1971-1972   | \$571                                                                           | \$1,123                                                 | 1987-1988   | \$10,521                                                                        | \$10,507                                                |
| 1972-1973   | \$743                                                                           | \$2,021                                                 | 1988-1989   | \$11,480                                                                        | \$10,904                                                |
| 1973-1974   | \$1,043                                                                         | \$2,014                                                 | 1989-1990   | \$10,829                                                                        | \$11,738                                                |
| 1974-1975   | \$1,622                                                                         | \$2,329                                                 | 1990-1991   | \$13,266                                                                        | \$14,363                                                |
| 1975-1976   | \$2,087                                                                         | \$3,341                                                 | 1991-1992   | \$15,916                                                                        | \$17,937                                                |
| 1976-1977   | \$2,528                                                                         | \$3,457                                                 | 1992-1993   | \$18,188                                                                        | \$18,573                                                |

| Fiscal Year | Employer and employee contributions to employment insurance (Millions of \$CAN) | Employment<br>Insurance benefits<br>(Millions of \$CAN) | Fiscal Year | Employer and employee contributions to employment insurance (Millions of \$CAN) | Employment<br>Insurance benefits<br>(Millions of \$CAN) |
|-------------|---------------------------------------------------------------------------------|---------------------------------------------------------|-------------|---------------------------------------------------------------------------------|---------------------------------------------------------|
| 1993-1994   | \$18,904                                                                        | \$16,954                                                | 2009-2010   | \$17,366                                                                        | \$17,902                                                |
| 1994-1995   | \$20,003                                                                        | \$14,253                                                | 2010-2011   | \$18,585                                                                        | \$16,124                                                |
| 1995-1996   | \$19,284                                                                        | \$12,694                                                | 2011-2012   | \$19,560                                                                        | \$14,628                                                |
| 1996-1997   | \$19,923                                                                        | \$11,451                                                | 2012-2013*  | \$22,000                                                                        | \$18,400                                                |
| 1997-1998   | \$19,674                                                                        | \$10,847                                                | 2013-2014*  | \$24,700                                                                        | \$17,600                                                |
| 1998-1999   | \$19,069                                                                        | \$10,562                                                | 2014-2015*  | \$26,100                                                                        | \$17,900                                                |
| 1999-2000   | \$18,732                                                                        | \$9,945                                                 |             |                                                                                 |                                                         |
| 2000-2001   | \$18,676                                                                        | \$9,633                                                 |             |                                                                                 |                                                         |
| 2001-2002   | \$18,183                                                                        | \$12,071                                                |             |                                                                                 |                                                         |
| 2002-2003   | \$18,247                                                                        | \$12,938                                                |             |                                                                                 |                                                         |
| 2003-2004   | \$17,737                                                                        | \$13,499                                                |             |                                                                                 |                                                         |
| 2004-2005   | \$17,463                                                                        | \$13,168                                                |             |                                                                                 |                                                         |
| 2005-2006   | \$17,570                                                                        | \$12,943                                                |             |                                                                                 |                                                         |
| 2006-2007   | \$17,001                                                                        | \$12,561                                                |             |                                                                                 |                                                         |
| 2007-2008   | \$16,663                                                                        | \$13,275                                                |             |                                                                                 |                                                         |
| 2008-2009   | \$16,790                                                                        | \$18,755                                                |             |                                                                                 |                                                         |